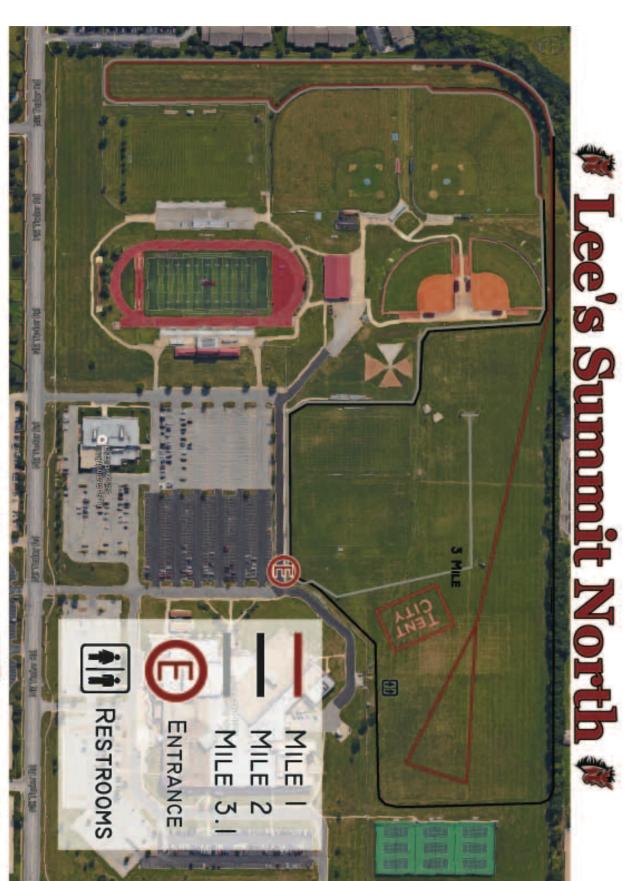

#### **Team Entrance/Tent City:**

Please have your bus drop your team off at the team entrance located in the southwest corner of the parking lot. Tent City is tentatively located west of the practice soccer field. No tents are allowed this year. You may bring a tarp we just ask that you practice social distancing.

#### Amenities:

<u>Port-O-Potties</u>: They will be located near Tent City.

<u>T-Shirts</u>: We will be selling performance meet shirts at the course entrance if your parents want to do a drive-by purchase.