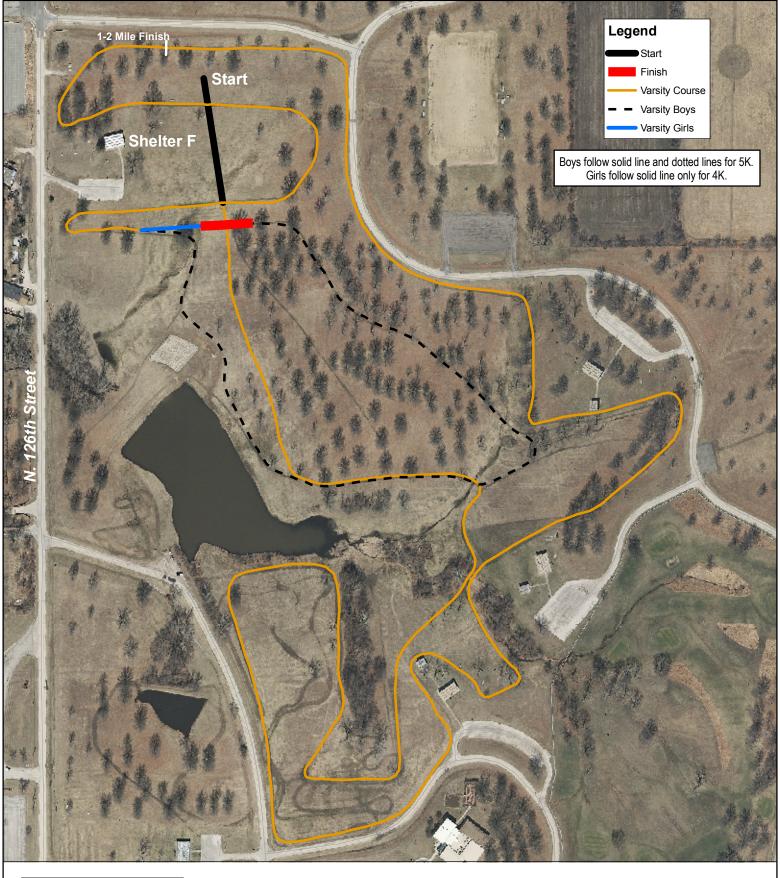

Publication Date: August 2009

Contents Copyright © 2009 Unified Government All Rights Reserved

DotMaps Web Mapper:http://www.wycokck.org/do

Wyandotte County Park **Cross Country Course** 

300 600 Feet

1 inch equals 300 feet